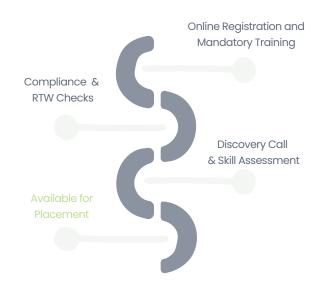

#### Easy Registration

Candidates can register anytime using our userfriendly app or desktop service.

#### Document Submission

Candidates will complete essential documentation, including Right to Work and mandatory training.

#### Verification

Our dedicated Onboarding team verifies documents and checks for unspent criminal convictions to maintain security.

#### Personal Fnaagement

We connect with candidates to discuss their preferences, skills and ideal roles.

#### Talent Pool Categorisation

Candidates are categorised in our talent pool, ready for job matches.

#### Job Matching

When a role fits, our consultants reach out to discuss the opportunity and any required training.

#### Induction and Support

Successful candidates receive thorough induction and ongoing support to ensure a perfect fit.