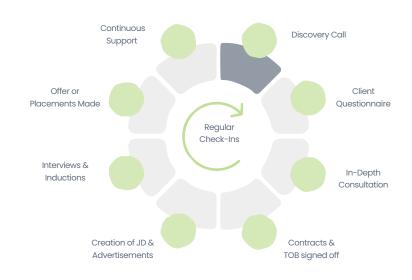

### YOUR ONBOARDING JOURNEY WITH BUZZ

#### **Discovery Call**

This initial step allows us to understand your specific needs and objectives. It sets the tone for the recruitment process and helps us establish a relationship built on trust and communication.

### **Client Questionnaire**

Following the discovery call, we send out a detailed questionnaire to gather essential information about the your company culture, role requirements and any unique challenges you may face. This helps us tailor our recruitment approach.

### In-Depth Consultation

During this stage, we conduct a thorough consultation to discuss the insights gained from the questionnaire, ensuring we have a comprehensive understanding of your expectations and goals.

#### **Regular Check-Ins**

Throughout the onboarding process, we maintain open lines of communication with you and our candidates, providing regular updates and addressing any concerns promptly.