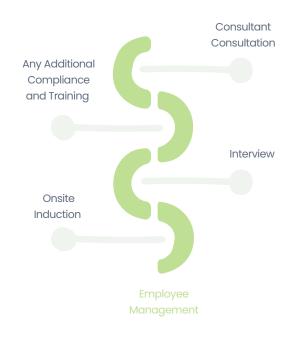

#### **Discovery Call**

This initial step allows us to understand your specific needs and objectives. It sets the tone for the recruitment process and helps us establish a relationship built on trust and communication.

### **Client Questionnaire**

Following the discovery call, we send out a detailed questionnaire to gather essential information about the your company culture, role requirements and any unique challenges you may face. This helps us tailor our recruitment approach.

### In-Depth Consultation

During this stage, we conduct a thorough consultation to discuss the insights gained from the questionnaire, ensuring we have a comprehensive understanding of your expectations and goals.

#### **Regular Check-Ins**

Throughout the onboarding process, we maintain open lines of communication with you and our candidates, providing regular updates and addressing any concerns promptly.